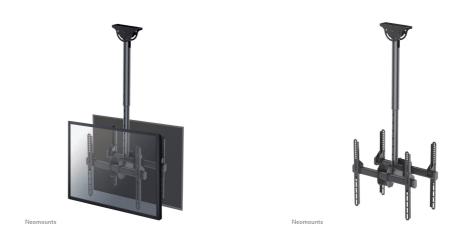

# Neomounts TV/Monitor Ceiling Mount for Dual 32"-60" Screens (Back to Back), Height Adjustable - Black

The Neomounts ceiling mount, model NM-C440DBLACK is a tilt- and swivel ceiling mount for flat screens up to 60". This mount is a great choice for space saving placement or when wall mounting and floor placement is not an option.

Neomountss' unique tilt (25°) and rotation (360°) technology allows the mount to change to any viewing angle to fully benefit from the capabilities of the flat screen. The support is easily height adjustable from 56 to 91 centimeters\*. A unique cable management conceals and routes cables from ceiling to TV. Hide your cables in the column to keep it nice and tidy.

Neomounts NM-C440DBLACK has two pivot points and is suitable for screens up to 60" (152 cm). The weight capacity of this product is 45 kg (2x). The ceiling mount is suitable for screens that meet VESA hole pattern 200x200 to 400x400mm.