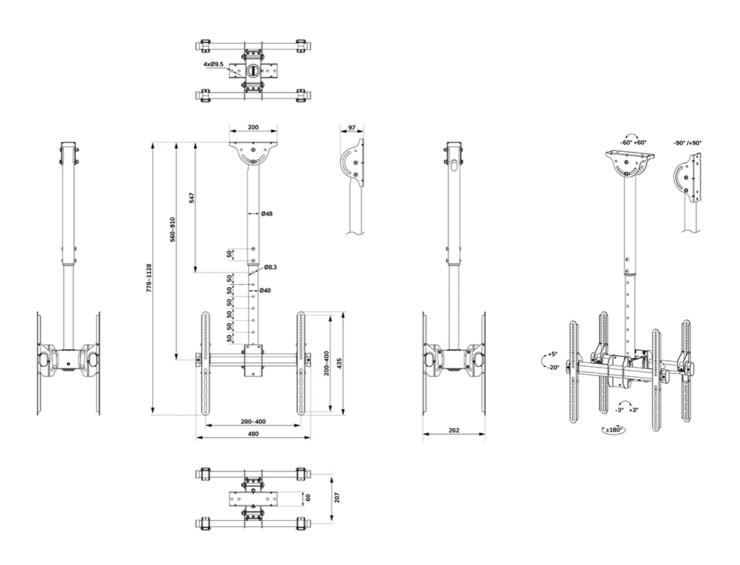

#### **FUNCTIONALITY**

Type Full motion

Rotate Swivel
Height adjustment 56-91 cm
Depth adjustment 8 cm

Tilt (degrees) +5°, -20°
Swivel (degrees) 360°
Rotate (degrees) 6°
Adjustment type Manual

Neomountss' unique tilt (25°) and rotation (360°) technology allows the mount to change to any viewing angle to fully benefit from the capabilities of the flat screen. The support is easily height adjustable from 56 to 91 centimeters\*. A unique cable management conceals and routes cables from ceiling to TV. Hide your cables in the column to keep it nice and tidy.

Neomounts NM-C440DBLACK has two pivot points and is suitable for screens up to 60" (152 cm). The weight capacity of this product is 45 kg (2x). The ceiling mount is suitable for screens that meet VESA hole pattern 200x200 to 400x400mm.

# **NEOMOUNTS MONITOR CEILING MOUNT**

Neomounts Measuring unit: mm